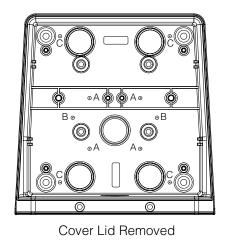

## Mounting

Stand offs – M4 or No.8 screws Drill at (C) when stand offs removed Conduit box – drill at (A) 4.5mm Surface mount box – drill at (B) 4.5mm