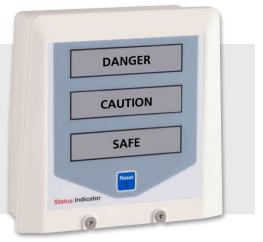

# STATUS INDICATOR

Specification Sheet ref C1279 DV1

- USER SELECTABLE WINDOW TEXT
- THREE WARNING LEVELS
- CLEAR INDICATION OF INCREASING HAZARD
- SLAVE RELAYS FOR FURTHER OPERATIONS
- ROBUST AND WEATHERPROOF

The Status Indicator is a remote module lending itself to a wide variety of warning and alarm applications. The module provides three user selectable levels of alarm, each having varying audible tones with 'text selectable' illuminated window indications. The sounder may be muted at any time with the flashing LED indicators going constant but remaining lit until the alarm condition has cleared. Three relays are available for further repeater or control actions, these relays may be selected to reset with the sounder or remain on with the indicators.

## Normal

Two Green LEDs - ON (bottom window) turning off with any alarm Option - permanently OFF

#### Alarm 1

Single Red LED flashing (bottom window) Green LEDs - OFF Sounder - intermittent

**Alarm 2** 3 Red LEDs flashing (middle window) Sounder - warbling

## Alarm 3

5 Red LEDs flashing (top window) Sounder - constant

## **Fault indicator** 2 Amber LEDs (bottom window) Sounder - slow intermittent

**Sounder Output** 

87dBs @ 1 metre Mutable or permanent isolate option