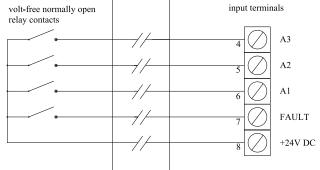

## Inputs

4 inputs - 3 alarms and fault

# Alarm Panel

Status inputs may be cross connected or ganged together as required typically 4, 5 & 6.