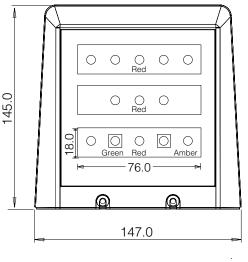

## Normal

Two Green LEDs - ON (bottom window) turning off with any alarm Option - permanently OFF

#### Alarm 1

Single Red LED flashing (bottom window) Green LEDs - OFF Sounder - intermittent

**Alarm 2** 3 Red LEDs flashing (middle window) Sounder - warbling

## Alarm 3

5 Red LEDs flashing (top window) Sounder - constant

## **Fault indicator** 2 Amber LEDs (bottom window) Sounder - slow intermittent

**Sounder Output** 

87dBs @ 1 metre Mutable or permanent isolate option