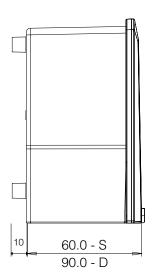

## **Power Supply**

10~30vDC 24v nominal Optional 115/230v AC (Deep box - D) Power - full alarm 120mA @24vDC Quiescent - 10mA

## Enclosure

ABS flame retardant FR40 Lid Screws M4-SS Protection – IP64 (weather proof) Finish – Signal White RAL 9003 Entries – Rear 5-20mm Ø 2 slot knock-outs, Base – 20mm plug, sides, top, not specified

## Mounting

Stand offs – M4 or No.8 screws Drill at (C) when stand offs removed Conduit box – drill at (A) 4.5mm Surface mount box – drill at (B) 4.5mm